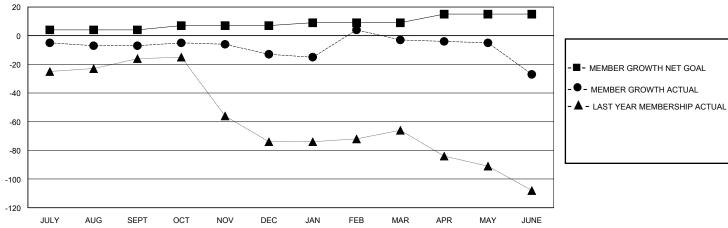

## District 12 S

Results as of: 6/30/2020

| Clubs                 |               |           |               | Members               |                        |                         |                                                    |  |
|-----------------------|---------------|-----------|---------------|-----------------------|------------------------|-------------------------|----------------------------------------------------|--|
| RESULTS FOR 2019-2020 |               |           |               | RESULTS FOR 2019-2020 |                        |                         |                                                    |  |
| QUARTER               | NEW CLUB GOAL | NEW CLUBS | DROPPED CLUBS | QUARTER MEME          | BER GROWTH NET<br>GOAL | MEMBER GROWTH<br>ACTUAL | DROPPED<br>MEMBERS ACTUAL<br>(including transfers) |  |
| JULY/AUG/SEPT         | 0             | 0         | 0             | JULY/AUG/SEPT         | 4                      | 20                      | 22                                                 |  |
| OCT/NOV/DEC           | 0             | 0         | 0             | OCT/NOV/DEC           | 3                      | 10                      | 16                                                 |  |
| JAN/FEB/MAR           | 0             | 1         | 0             | JAN/FEB/MAR           | 2                      | 50                      | 38                                                 |  |
| APR/MAY/JUNE          | 1             | 0         | 0             | APR/MAY/JUNE          | 6                      | 6                       | 26                                                 |  |